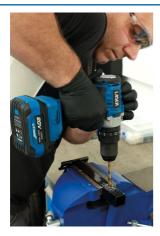

## Cordless Variable Speed Impact Drill 20V w/o Battery

A professional workshop 'one battery powers all' cordless tool range with brushless motor technology built for daily use. The brushless motor works harder, lives longer and includes the latest overload protection technology. This dual speed impact drill delivers a comfort grip, variable power control and uses a 13mm keyless chuck. Features include metal gears and a maximum torque of 130Nm coming from 23 settings, changeable hammer, drilling or screwdriving action, a fixed belt clip holder and an LED light to enhance workspace. Other tools in the family are an impact screwdriver, impact wrench 1/2"D, polisher and an angle grinder, all supported by a 4 amp, 10 cell lithium battery (purchased seperately) allowing professional users to run one whilst charging one, giving potentially uninterrupted use. Cordless power is fast becoming the experts choice over mains or pneumatic, bringing extra safety to the workshop environment.

## **Additional Information**

- 13mm keyless chuck, belt clip & an innovative LED light control circuit keeps the workspace lit for several seconds after releasing the trigger.
- Variable speed control with switchable 2 speed setting, forward & reverse button with 23 torque settings for hammer action, drilling and screwdriving (max: 130Nm).
- No Load Speed: 500/1750rpm; impact rate: 9600/32000 BPM.
- Optional High Torque Support Handle available, please see Laser Part No. 8074 recommended for torque settings over 80Nm.
- CE, UKCA & RoHS compliant. 4.0 AH 20V battery, Part No. 8007. Battery chargers available please see Laser Part No. 8008 (BS, UK plug) & 8009 (Euro plug). To store the tools for mobile use, order Part No. 7846 18" wide opening tool bag with hard base for durability.