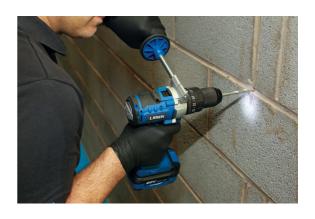

## Cordless Variable Speed Impact Drill 20V w/o Battery

A professional workshop 'one battery powers all' cordless tool range with brushless motor technology built for daily use. The brushless motor works harder, lives longer and includes the latest overload protection technology. This dual speed impact drill delivers a comfort grip, variable power control and uses a 13mm keyless chuck. Features include metal gears and a maximum torque of 130Nm coming from 23 settings, changeable hammer, drilling or screwdriving action, a fixed belt clip holder and an LED light to enhance workspace. Other tools in the family are an impact screwdriver, impact wrench 1/2"D, polisher and an angle grinder, all supported by a 4 amp, 10 cell lithium battery (purchased seperately) allowing professional users to run one whilst charging one, giving potentially uninterrupted use. Cordless power is fast becoming the experts choice over mains or pneumatic, bringing extra safety to the workshop environment.

## **Additional Information**

- 13mm keyless chuck, belt clip & an innovative LED light control circuit keeps the workspace lit for several seconds after releasing the trigger.
- Variable speed control with switchable 2 speed setting, forward & reverse button with 23 torque settings for hammer action, drilling and screwdriving (max: 130Nm).
- No Load Speed: 500/1750rpm; impact rate: 9600/32000 BPM.
- Optional High Torque Support Handle available, please see Laser Part No. 8074 recommended for torque settings over 80Nm.
- CE, UKCA & RoHS compliant. 4.0 AH 20V battery, Part No. 8007. Battery chargers available please see Laser Part No. 8008 (BS, UK plug) & 8009 (Euro plug). To store the tools for mobile use, order Part No. 7846 18" wide opening tool bag with hard base for durability.