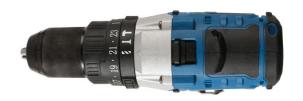

## Cordless Variable Speed Impact Drill 20V w/o Battery

A professional workshop 'one battery powers all' cordless tool range with brushless motor technology built for daily use. The brushless motor works harder, lives longer and includes the latest overload protection technology. This dual speed impact drill delivers a comfort grip, variable power control and uses a 13mm keyless chuck. Features include metal gears and a maximum torque of 130Nm coming from 23 settings, changeable hammer, drilling or screwdriving action, a fixed belt clip holder and an LED light to enhance workspace. Other tools in the family are an impact screwdriver, impact wrench 1/2"D, polisher and an angle grinder, all supported by a 4 amp, 10 cell lithium battery (purchased seperately) allowing professional users to run one whilst charging one, giving potentially uninterrupted use. Cordless power is fast becoming the experts choice over mains or pneumatic, bringing extra safety to the workshop environment.

## **Additional Information**

- 13mm keyless chuck, belt clip & an innovative LED light control circuit keeps the workspace lit for several seconds after releasing the trigger.
- Variable speed control with switchable 2 speed setting, forward & reverse button with 23 torque settings for hammer action, drilling and screwdriving (max: 130Nm).
- No Load Speed: 500/1750rpm; impact rate: 9600/32000 BPM.
- Optional High Torque Support Handle available, please see Laser Part No. 8074 recommended for torque settings over 80Nm.
- CE, UKCA & RoHS compliant. 4.0 AH 20V battery, Part No. 8007. Battery chargers available please see Laser Part No. 8008 (BS, UK plug) & 8009 (Euro plug). To store the tools for mobile use, order Part No. 7846 18" wide opening tool bag with hard base for durability.