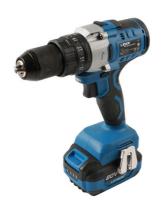

## Cordless Variable Speed Impact Drill 20V w/o Battery

A professional workshop 'one battery powers all' cordless tool range with brushless motor technology built for daily use. The brushless motor works harder, lives longer and includes the latest overload protection technology. This dual speed impact drill delivers a comfort grip, variable power control and uses a 13mm keyless chuck. Features include metal gears and a maximum torque of 130Nm coming from 23 settings, changeable hammer, drilling or screwdriving action, a fixed belt clip holder and an LED light to enhance workspace. Other tools in the family are an impact screwdriver, impact wrench 1/2"D, polisher and an angle grinder, all supported by a 4 amp, 10 cell lithium battery (purchased seperately) allowing professional users to run one whilst charging one, giving potentially uninterrupted use. Cordless power is fast becoming the experts choice over mains or pneumatic, bringing extra safety to the workshop environment.

## **Additional Information**

- 13mm keyless chuck, belt clip & an innovative LED light control circuit keeps the workspace lit for several seconds after releasing the trigger.
- Variable speed control with switchable 2 speed setting, forward & reverse button with 23 torque settings for hammer action, drilling and screwdriving (max: 130Nm).
- No Load Speed: 500/1750rpm; impact rate: 9600/32000 BPM.
- Optional High Torque Support Handle available, please see Laser Part No. 8074 recommended for torque settings over 80Nm.
- CE, UKCA & RoHS compliant. 4.0 AH 20V battery, Part No. 8007. Battery chargers available please see Laser Part No. 8008 (BS, UK plug) & 8009 (Euro plug). To store the tools for mobile use, order Part No. 7846 18" wide opening tool bag with hard base for durability.